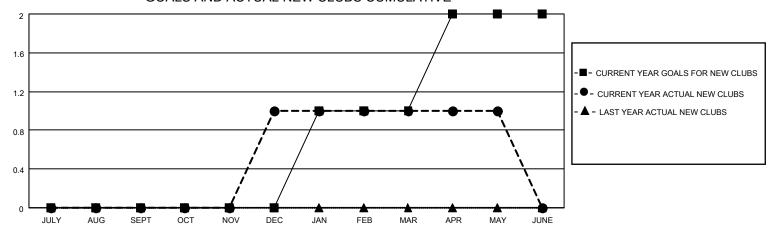

## MONTHLY MEMBERSHIP PROGRESS REPORT

LOCATION TEXAS District 2 X3 Results as of: 5/31/2023

|               | Club          | os          |               | Members               |                        |                         |                                                    |  |  |
|---------------|---------------|-------------|---------------|-----------------------|------------------------|-------------------------|----------------------------------------------------|--|--|
|               | RESULTS FOR   | R 2022-2023 |               | RESULTS FOR 2022-2023 |                        |                         |                                                    |  |  |
| QUARTER       | NEW CLUB GOAL | NEW CLUBS   | DROPPED CLUBS | QUARTER MEME          | BER GROWTH NET<br>GOAL | MEMBER GROWTH<br>ACTUAL | DROPPED<br>MEMBERS ACTUAL<br>(including transfers) |  |  |
| JULY/AUG/SEPT | 0             | 0           | 1             | JULY/AUG/SEPT         | 20                     | 44                      | 65                                                 |  |  |
| OCT/NOV/DEC   | 0             | 1           | 0             | OCT/NOV/DEC           | 10                     | 77                      | 56                                                 |  |  |
| JAN/FEB/MAR   | 1             | 0           | 0             | JAN/FEB/MAR           | 5                      | 31                      | 51                                                 |  |  |
| APR/MAY/JUNE  | 1             | 0           | 0             | APR/MAY/JUNE          | 5                      | 50                      | 43                                                 |  |  |