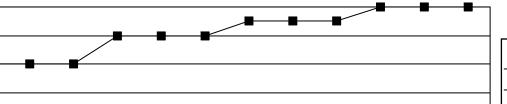

## GOALS AND ACTUAL NEW CLUBS CUMULATIVE

GOALS AND ACTUAL MEMBERS CUMULATIVE

■ - MEMBER GROWTH ACTUAL
▲ - LAST YEAR MEMBERSHIP ACTUAL

| 40  |      | •   |      |     |            | <u></u> |     |          |     |     |     | ,    |
|-----|------|-----|------|-----|------------|---------|-----|----------|-----|-----|-----|------|
| -10 |      | / ' | \ /  | /   | \ <b>\</b> | *       |     |          |     |     | . / |      |
| -20 |      |     | V    |     |            |         |     | <u> </u> | •′  |     |     |      |
| -30 | JULY | AUG | SEPT | ОСТ | NOV        | DEC     | JAN | FEB      | MAR | APR | MAY | JUNE |